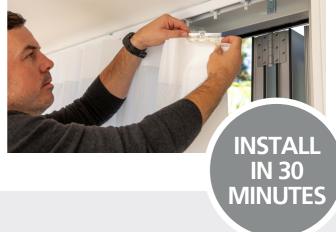

## What tools are needed to install Veri Ready™?

A drill, drill bit, tape measure, spirit level and a screw driver.