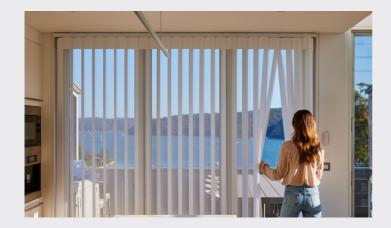

Sheers with the privacy of blinds

## **Features of Veri Ready**

- The look of sheers with the privacy of blinds.
- Control light and airflow from any angle by twisting the wand.
- No weights and chains so you can walk through anywhere, whether they are open or closed.
- Safe for children and pets.
- Easy to care for as the blades can be spot cleaned or you can unhook each blade for handwashing or replacement.